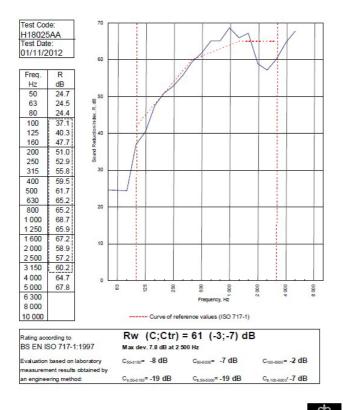

## System Performance Breakdown

Fire Resistance: BS476 Part 22:1987: Test Ref & Date or Applied Ref & Report: Max Height: Thickness: Duty Grade: BS 5234: Part 2:1992: Sound Insulation:

120/120 Minutes (Integrity/Insulation). BMT/FEP/F14077 - BRE Report P102396-1011B Refer to Speedline Specification Clause 148 mm. (At Base Track, Excluding Finishes) Severe - Annexes A-F 61 R<sub>w</sub>dB, -7CtrDate Tested or Assessed Against - 01/11/2012