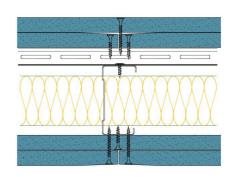

## RB70-K-60(50) - SPEEDLINE System Data Sheet - Version V1 (24-10-23)

SPEEDLINE 70mm 'C' Stud Partition with Resbar @600mm Ctrs, with 2x Knauf 15mm Soundshield Plus each side, 50mm APR

## System Performance Breakdown

Fire Resistance: BS476 Part 22:1987: Test Ref & Date or Applied Ref & Report: Max Height: Thickness: Duty Grade: BS 5234: Part 2:1992: Sound Insulation:

120/120 Minutes (Integrity/Insulation). BMT/FEP/F14077 - BRE Report P102396-1011B Refer to Speedline Specification Clause 148 mm. (At Base Track, Excluding Finishes) Severe - Annexes A-F 61 R<sub>w</sub>dB, -7CtrDate Tested or Assessed Against - 01/11/2012